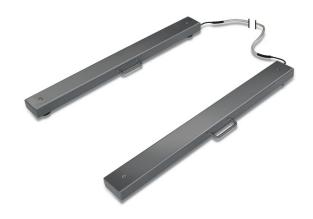

### Construction

Dimensions weighing platform
(W×D×H)

Material weighing plate

Material platform

Dimensions weighing surface
(W×D)

Cable length

Material load cell(s)

1200×120×100 mm

steel, lacquered
1200×120 mm

1200×120 mm